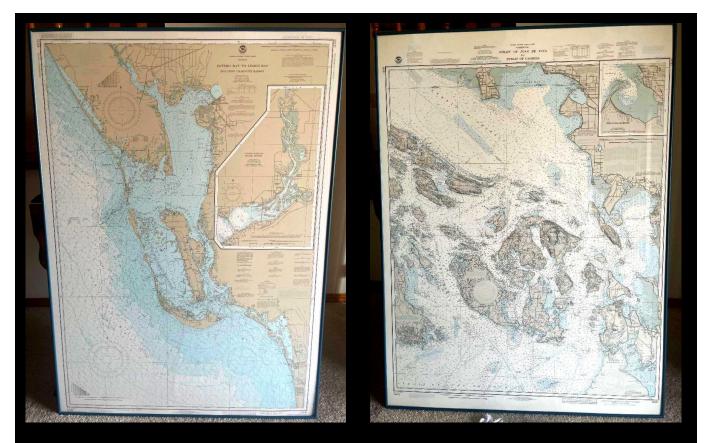

**Framed nautical chart of Charlotte Harbor** and surrounding area. Also chart of the San Juan Islands north of Seattle. Each 3'X3'. Free for the asking. Contact: Gene Nold at 316-734-3981