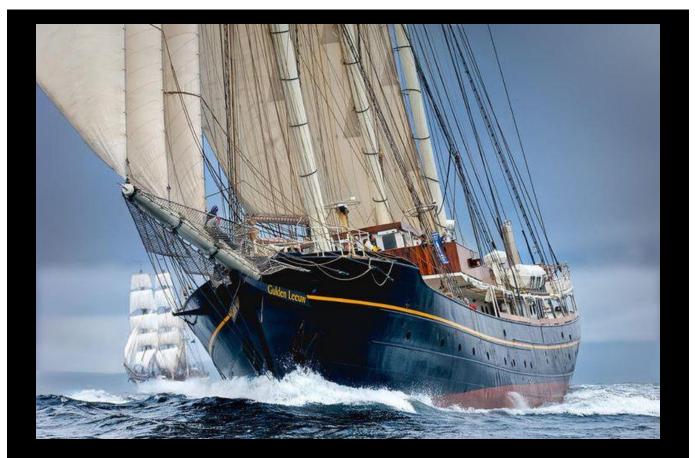

# The "Gulden Leeuw" was built in 1937 as an ice-class, ocean-going research vessel for the Danish Maritime Academy.

Currently on the market: €4,550,000 click here for details - no kidding - this boat is for sale

Vessel name: GULDEN LEEUW Condition: Excellent Vessel type: 3-mast topsail schooner Builder: Royal Balk Shipyard Model: Tallship Constructed:1937 Refitted: 2010 Berths: 84 Cabins: 12 Engine: CATERPILLAR C32 Engine power: 850 Engine hours: 1200 Fuel type: Diesel Cruising Speed: 7 Knots Maximum Speed: 11 Knots Nominal length: 52.37m

Beam: 8.60m Maximum draft:4.20m Bridge clearance: 39.8m Hull material: Steel Displacement: 740 tons Dry Weight: 487 tons Fuel capacity: 42000 Litres Water capacity: 29000 Litres