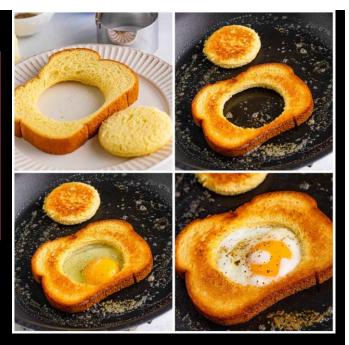

# LOOK CLOSE

# The Captain's Egg...

Lightly butter a fine slice of bread on both sides, cut a hole in the center of the bread with a biscuit cutter, crack an egg and place in said hole. Fry the egg and slice of bread until both are golden brown. The Captain's Egg pairs well with Edith Piaf 's *Milord* and a glass of fresh squeezed juice slightly chilled. Enjoy.