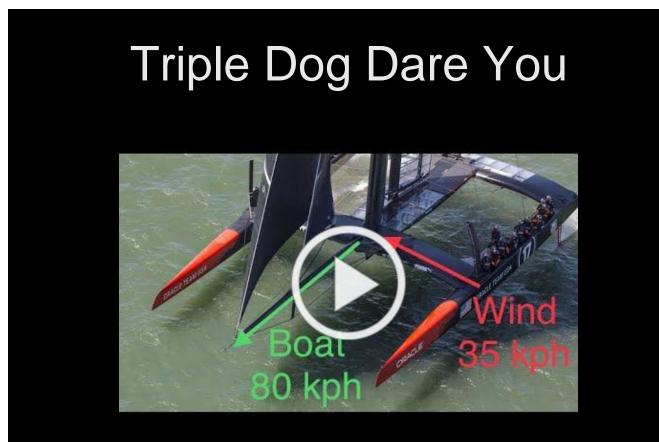

# How is it possible a sailboat can sail faster than the wind?

Click on the link above or... watch Captain Welch sail back into his slip.