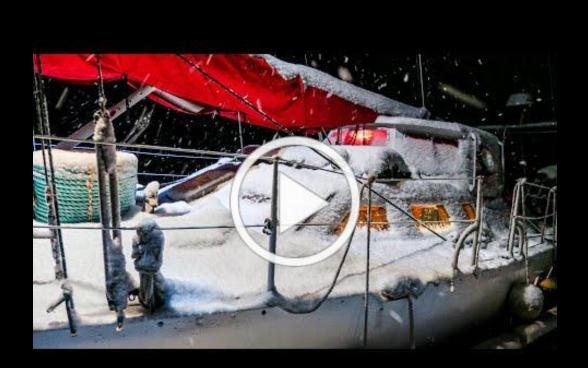

## The Newsletter of the Walnut Valley Sailing Club

December 2023

Wow, it looks like Santa is getting an early start this season. He's already made a stop at Walnut Valley Sailing Club, sweet!

## NEWSLETTER EDITOR

Tedd Blankenship 316-775-1064

Santa politely reminds us the water is turned off to the clubhouse, but don't let that dampen your holiday spirits. Santa's helper's think of everything!