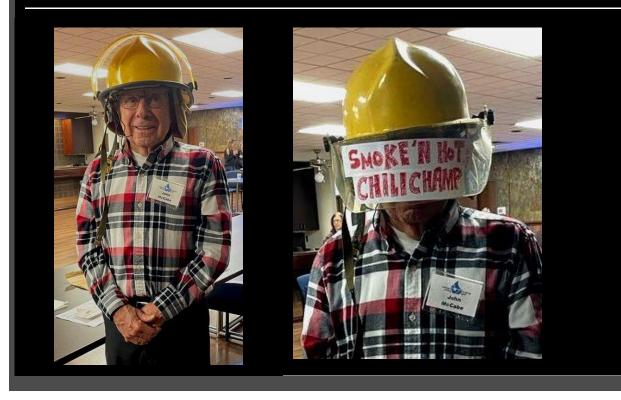

Congratulations to Mr. John McCabe... the incredible, the amazing, the undisputed... Walnut Valley Sailing Club 2023 Smoke'n Hot Chili Cookoff Champ! Well done Champ! Your Chili was without a doubt, the Smoke'n Hottest Chili-est Chili of them all! If we only knew your secret John... maybe next year.