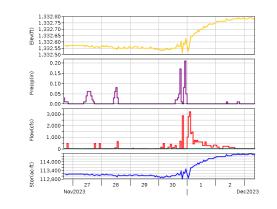

## Но Но Но

Where on earth did the water go?

Click on the graph at right to view current lake level data. Be aware, you may have trouble sailing Santa's Sleigh in some parts of the lake. If you do go out, be sure to put Rudolph on port!

## El Dorado Lake Inflow-Outflow Data

CLICK ON THE GRAPH ABOVE TO VIEW CURRENT DATA

Read more www.swt-wc.usace.army.mil

#### Lake Level: 1332.45-6.45 ft.